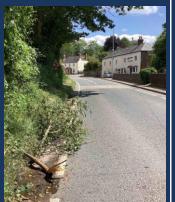

# Self Completed Works

An Example of some of the works completed by myself this week.

**Location:** A40, Weston Under Penyard

Type of repair: Tree branch removal

### **Before**