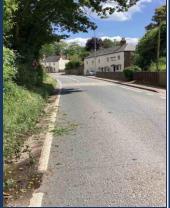

# Self Completed Works

An Example of some of the works completed by myself this week.

**Location:** A40, Weston Under Penyard

Type of repair: Tree branch removal